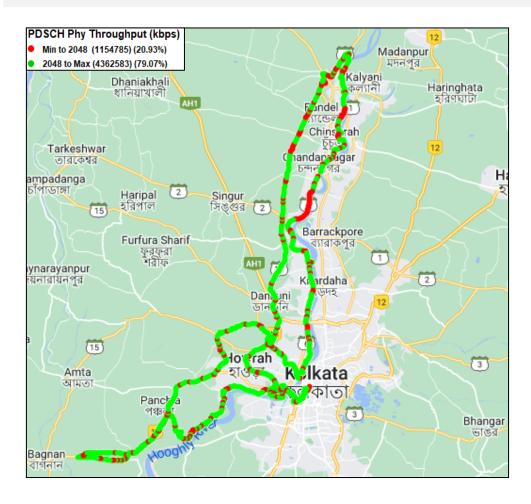

| Average Data Services Static   | 3G/ 4G  |           |         |        |  |  |
|--------------------------------|---------|-----------|---------|--------|--|--|
| Average Data Services Static   | BSNL 3G | AIRTEL 4G | RJIO 4G | VIL 4G |  |  |
| Download throughput in<br>Mbps | 2.15    | 10.45     | 4.96    | 3.4    |  |  |
| Upload Throughput in Mbps      | 1.29    | 4.30      | 3.51    | 2.39   |  |  |
| Video streaming delay (sec)    | 5.8     | 0.0       | 1.33    | 1.08   |  |  |
| Web Browsing Delay (secs)      | 16.31   | 0.0       | 2.54    | 0.19   |  |  |
| Latency (msec)                 | 97.25   | 60.0      | 42.92   | 93.0   |  |  |

|                                 | 3G/4G   |           |         |        |  |  |
|---------------------------------|---------|-----------|---------|--------|--|--|
| Location:-B.E. College Gate III | BSNL 3G | AIRTEL 4G | RJIO 4G | VIL 4G |  |  |
| Download throughput in Mbps     | 1.87    | 15.51     | 3.39    | 3.18   |  |  |
| Upload Throughput in Mbps       | 1.17    | 8.14      | 1.22    | 2.25   |  |  |
| Video streaming delay (secs)    | 6.0     | 0.0       | 1.5     | 1.02   |  |  |
| Web Browsing Delay (secs)       | 14.35   | 0.0       | 2.74    | 0.18   |  |  |
| Latency (msec)                  | 105.5   | 71.0      | 36.5    | 92     |  |  |