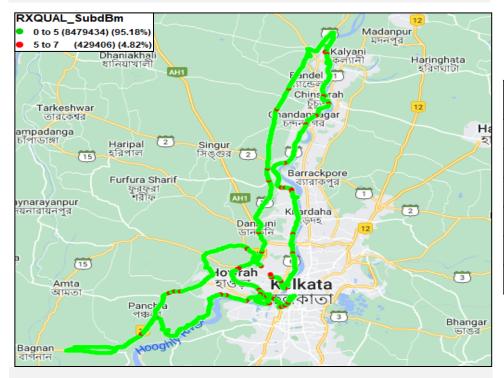

#### **RJIO**

| Overall SINR | Sample % |
|--------------|----------|
| (Min <=0)    | 8.12     |
| (0 <=5)      | 20.21    |
| (5 <=10)     | 25.03    |
| (10 <=15)    | 22.23    |
| (15 <=Max)   | 24.41    |
| Total        | 100      |