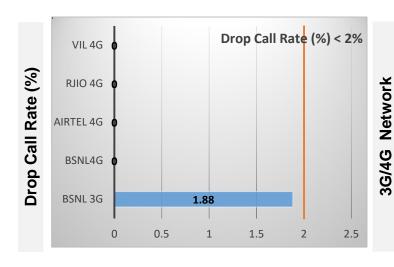

## **Key Observations**

QoS compliance of the TSPs for Voice across technologies 2G/3G/4G-VoLTE:

| I/Dia             |        | 2G   |     | 3G   |        | 4G-\ | /oLTE |      |
|-------------------|--------|------|-----|------|--------|------|-------|------|
| KPIs              | AIRTEL | BSNL | VIL | BSNL | AIRTEL | RJIO | VIL   | BSNL |
| Drop Call Rate %  | 0.0    | 0.98 | 0.0 | 1.88 | 0.00   | 0. 0 | 0.0   | 0.0  |
| Block Call Rate % | 0.0    | 0.58 | 0.0 | 1.06 | 0.0    | 0.84 | 0.0   | 1.42 |

- a) All TSPs have met the 2% QOS benchmark of Drop Call Rate (DCR%).
- b) All TSPs have met the 3% QOS benchmark of Block Call Rate (BCR%).

Voice Summary Page 4 of 29

| \\\-\\\\-\\\\\\\\\\\\\\\\\\\\\\\\\\\\\ | 3G/4G   |           |         |         |        |  |
|----------------------------------------|---------|-----------|---------|---------|--------|--|
| Voice Call                             | BSNL 3G | AIRTEL 4G | BSNL 4G | RJIO 4G | VIL 4G |  |
| Call Attempt                           | 376     | 341       | 70      | 479     | 454    |  |
| Blocked Call Rate (%)                  | 1.06    | 0.0       | 1.42    | 0.84    | 0.0    |  |
| CSSR% (Accessibility)                  | 98.94   | 100       | 98.57   | 99.16   | 100    |  |
| Drop Call Rate (%)                     | 1.88    | 0.0       | 0.0     | 0.0     | 0.0    |  |
| Mobility HOSR (%)                      | 100     | 99.56     | 100     | 99.45   | 99.94  |  |
| Rx Quality (%)                         | 86.29   | 91.56     | 84.68   | 91.88   | 85.74  |  |