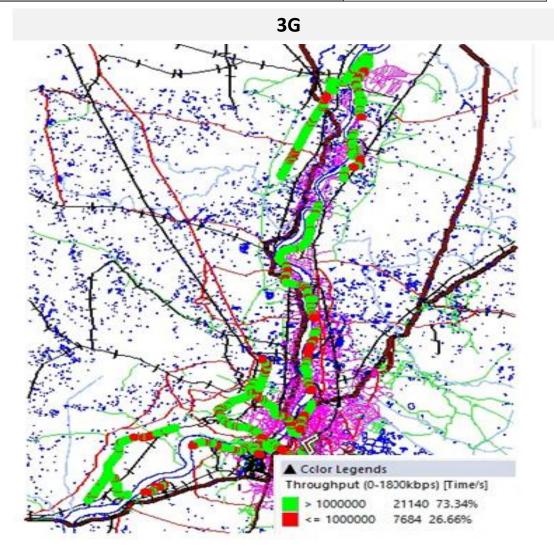

#### **Key Observations**

Dynamic Data was tested for 322 Kms. Download Throughput was tested.

#### Data Download Performance (Average Throughput in Mbps) - Dynamic Data Testing

#### 4G/3G Network:

#### **3G-Dynamic Download Throuhput (Mbps)**

Data Summary Page 7 of 29