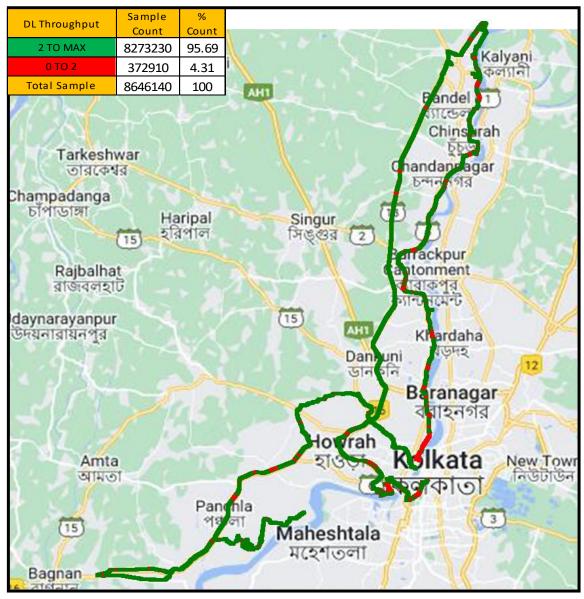

#### **AIRTEL**

| Technology | Coverage Rate % |
|------------|-----------------|
| 2G         | 96.36           |
| 4G         | 98.44           |

| Overall Rx<br>Level | Sample % |
|---------------------|----------|
| [Max >=-75]         | 78.80    |
| [-75 >=-85)         | 17.57    |
| [-85 >=-95)         | 3.40     |
| [-95 >=Min)         | 0.23     |
| Total               | 100      |

|                              |                   |                       |                    |    | · O                           |              |                                                                                                                                                                                                                                                                                                                                                                                                                                                                                                                                                                                                                                                                                                                                                                                                                                                                                                                                                                                                                                                                                                                                                                                                                                                                                                                                                                                                                                                                                                                                                                                                                                                                                                                                                                                                                                                                                                                                                                                                                                                                                                                               |                  |             |              |        |
|------------------------------|-------------------|-----------------------|--------------------|----|-------------------------------|--------------|-------------------------------------------------------------------------------------------------------------------------------------------------------------------------------------------------------------------------------------------------------------------------------------------------------------------------------------------------------------------------------------------------------------------------------------------------------------------------------------------------------------------------------------------------------------------------------------------------------------------------------------------------------------------------------------------------------------------------------------------------------------------------------------------------------------------------------------------------------------------------------------------------------------------------------------------------------------------------------------------------------------------------------------------------------------------------------------------------------------------------------------------------------------------------------------------------------------------------------------------------------------------------------------------------------------------------------------------------------------------------------------------------------------------------------------------------------------------------------------------------------------------------------------------------------------------------------------------------------------------------------------------------------------------------------------------------------------------------------------------------------------------------------------------------------------------------------------------------------------------------------------------------------------------------------------------------------------------------------------------------------------------------------------------------------------------------------------------------------------------------------|------------------|-------------|--------------|--------|
| RSRP                         | Sample            | %                     | ap<br>191          |    | 0.00                          | 1 1          | Cis                                                                                                                                                                                                                                                                                                                                                                                                                                                                                                                                                                                                                                                                                                                                                                                                                                                                                                                                                                                                                                                                                                                                                                                                                                                                                                                                                                                                                                                                                                                                                                                                                                                                                                                                                                                                                                                                                                                                                                                                                                                                                                                           |                  | 240         | 1            | 12     |
| 0 TO -110                    | 7500677           | <u>Count</u><br>98.44 |                    |    |                               |              |                                                                                                                                                                                                                                                                                                                                                                                                                                                                                                                                                                                                                                                                                                                                                                                                                                                                                                                                                                                                                                                                                                                                                                                                                                                                                                                                                                                                                                                                                                                                                                                                                                                                                                                                                                                                                                                                                                                                                                                                                                                                                                                               |                  |             |              |        |
| -110 TO MIN                  | 119052            | 1.56                  | nali               |    |                               |              |                                                                                                                                                                                                                                                                                                                                                                                                                                                                                                                                                                                                                                                                                                                                                                                                                                                                                                                                                                                                                                                                                                                                                                                                                                                                                                                                                                                                                                                                                                                                                                                                                                                                                                                                                                                                                                                                                                                                                                                                                                                                                                                               | K                | alyani      | 17           |        |
| Total Sample                 | 7619729           | 100                   | नी \               | -  |                               |              |                                                                                                                                                                                                                                                                                                                                                                                                                                                                                                                                                                                                                                                                                                                                                                                                                                                                                                                                                                                                                                                                                                                                                                                                                                                                                                                                                                                                                                                                                                                                                                                                                                                                                                                                                                                                                                                                                                                                                                                                                                                                                                                               |                  | ञ्जानी      | 74 1         | No. of |
|                              | (15)              | Haripa<br>ইরিপাল      | -                  | J. | Singur<br>সঙ্গুর              | 2            | Chance<br>চন্দ্ৰ                                                                                                                                                                                                                                                                                                                                                                                                                                                                                                                                                                                                                                                                                                                                                                                                                                                                                                                                                                                                                                                                                                                                                                                                                                                                                                                                                                                                                                                                                                                                                                                                                                                                                                                                                                                                                                                                                                                                                                                                                                                                                                              | ment<br>পুর      | h           |              | 12     |
| Udaynarayan<br>উদয়নারায়নপু | pur<br>(व         | 1                     |                    | Œ  | 5)                            | AHI<br>Dan y | CONTRACTOR OF THE PARTY OF THE | ardaha<br>एज़म्ह | 12          | /            | 2      |
|                              | াচ)<br>mta<br>মতা |                       | anghla<br>भेश्रेजा | IV | Hot<br>হাও<br>lahesl<br>মহেশত | ntala        | Rei                                                                                                                                                                                                                                                                                                                                                                                                                                                                                                                                                                                                                                                                                                                                                                                                                                                                                                                                                                                                                                                                                                                                                                                                                                                                                                                                                                                                                                                                                                                                                                                                                                                                                                                                                                                                                                                                                                                                                                                                                                                                                                                           | kata<br>কাতা     | New<br>Faig | Town<br>টাউন | X      |