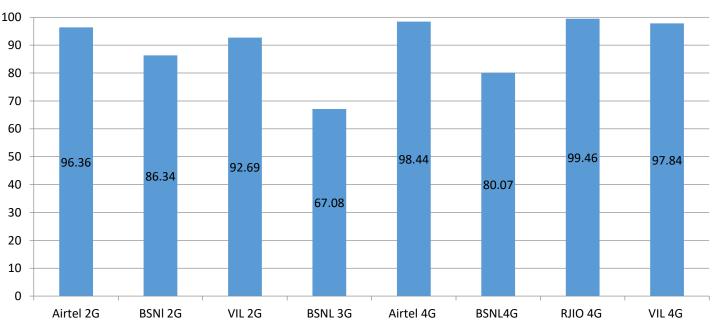

Static Data Summary Page 9 of 29

RF Coverage relates to the geographical footprint within the system that has sufficient RF signal strength to provide for a call session. The Coverage rate is calculated on the basis of % of samples in which the Rx level  $\geq$  -85 dBm, RSCP is  $\geq$  -90 dBm & RSRP  $\geq$  -110dBm. The details are as follows.

| TSP       | Coverage Rate % |
|-----------|-----------------|
| AIRTEL 2G | 96.36           |
| BSNL 2G   | 86.34           |
| VIL 2G    | 92.69           |
| BSNL 3G   | 67.08           |
| AIRTEL 4G | 98.44           |
| RJIO 4G   | 99.46           |
| VIL 4G    | 97.84           |
| BSNL 4G   | 80.07           |

#### **Coverage Rate %**

**Note- Coverage** is the percentage of samples having signal strength more than the threshold value ( $2G \ge -85$  dbm,  $3G \ge -90$  dbm and  $4G \ge -110$  dbm). However, these samples are only for the portion of the OADT routes where TSPs have coverage i.e 'no coverage' routes have been excluded.