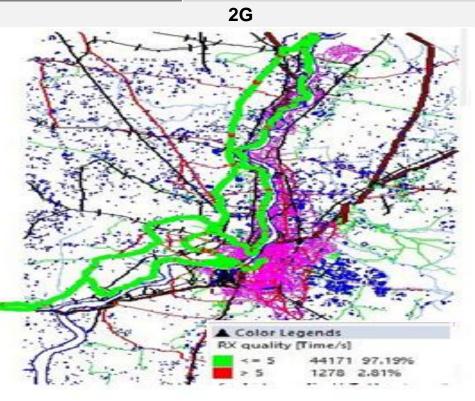

## **BSNL**

| Technology | Rx Quality % |
|------------|--------------|
| 2G         | 97.19        |
| 3G         | 86.29        |

| Overall Rx<br>Quality | Sample % |
|-----------------------|----------|
| (Min <=2)             | 92.72    |
| (2 <= 3)              | 1.56     |
| (3 <=4)               | 1.68     |
| (4 <=5)               | 1.23     |
| (5 <=Max)             | 2.81     |
| Total                 | 100      |