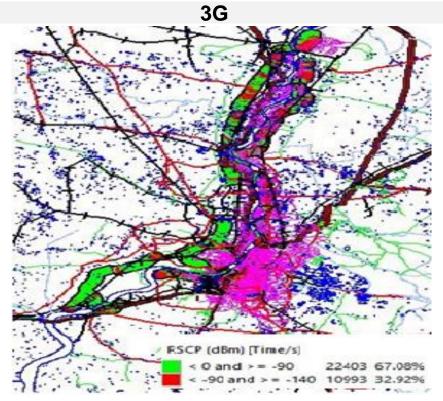

#### **BSNL**

| Technology | Coverage Rate % |  |  |
|------------|-----------------|--|--|
| 2G         | 86.34           |  |  |
| 3G         | 67.08           |  |  |

| Overall RxLevel | Sample % |
|-----------------|----------|
| [Max >=-75]     | 57.23    |
| [-75 >=-85)     | 29.11    |
| [-85 >=-95)     | 12.31    |
| [-95 >=Min)     | 1.35     |
| Total           | 100      |

| Overall RSCP | Sample % |
|--------------|----------|
| [Max >=-70]  | 18.04    |
| [-70 >=-80)  | 22.58    |
| [-80 >=-90)  | 26.47    |
| [-90 >=Min)  | 32.91    |
| Total        | 100      |

Coverage Details Page 12 of 29