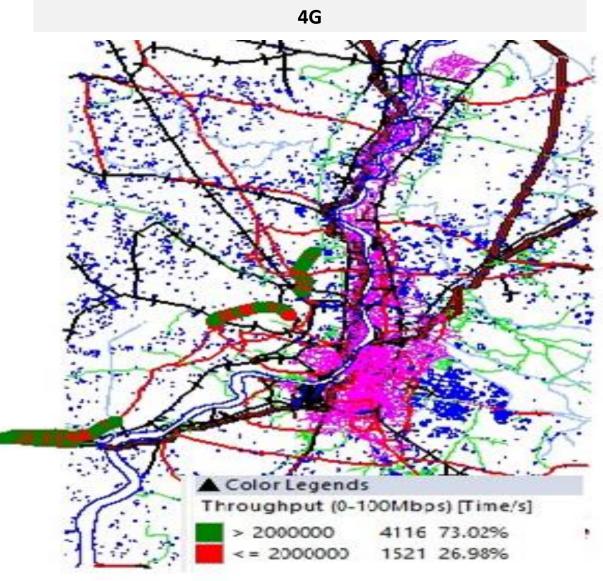

#### **Key Observations**

Dynamic Data was tested for 322 Kms. Download Throughput was tested.

#### Data Download Performance (Average Throughput in Mbps) - Dynamic Data Testing

#### 4G/3G Network:

#### **4G-Dynamic Download Throuhput (Mbps)**