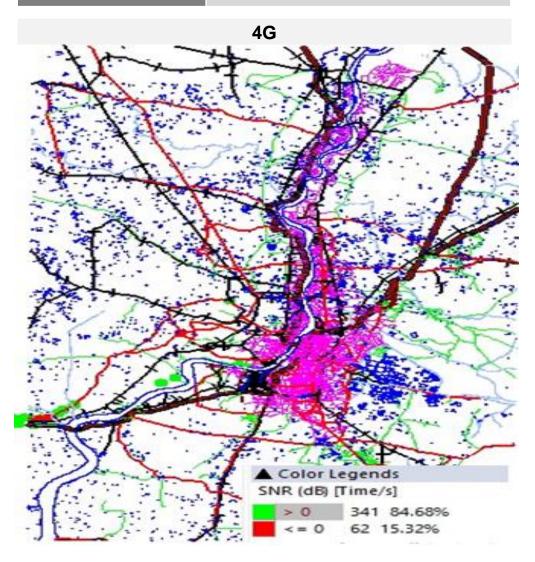

## **BSNL**

| Technology | Rx Quality % |
|------------|--------------|
| 4G         | 84.68        |

| Overall SINR | Sample % |
|--------------|----------|
| (Min <=0)    | 15.32    |
| (0 <=5)      | 15.55    |
| (5 <=10)     | 14.87    |
| (10 <=15)    | 23.72    |
| (15 <=Max)   | 30.55    |
| Total        | 100      |