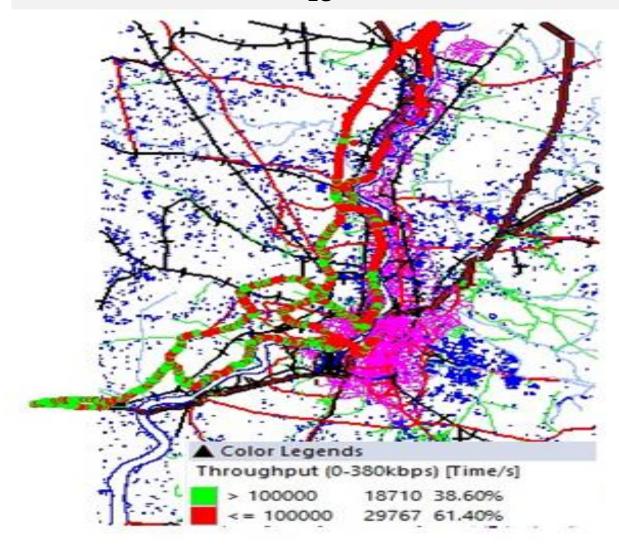

#### **Key Observations**

Dynamic Data was tested for 322 Kms. Download Throughput was tested.

#### Data Download Performance (Average Throughput in Mbps) - Dynamic Data Testing

#### 4G/3G Network:

#### **3G-Dynamic Download Throuhput (Mbps)**

Data Summary Page 7 of 29