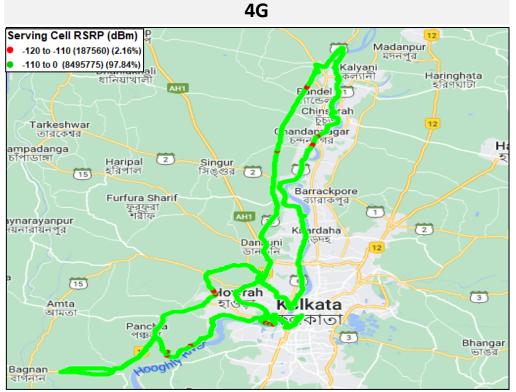

b) Percentage of coverage samples for 3G ≥ -90 dBm & 4G ≥ -110 dBm.

|          | 3G    | 4G     |       |       |       |  |
|----------|-------|--------|-------|-------|-------|--|
| TSPs     | BSNL  | AIRTEL | RJIO  | VIL   | BSNL  |  |
| Coverage | 67.08 | 98.44  | 99.46 | 97.84 | 80.07 |  |

| TSP       | Coverage Rate % |
|-----------|-----------------|
| AIRTEL 2G | 96.36           |
| BSNL 2G   | 86.34           |
| VIL 2G    | 92.69           |
| BSNL 3G   | 67.08           |
| AIRTEL 4G | 98.44           |
| RJIO 4G   | 99.46           |
| VIL 4G    | 97.84           |
| BSNL 4G   | 80.07           |

#### **AIRTEL**

| Technology | Coverage Rate % |
|------------|-----------------|
| 2G         | 96.36           |
| 4G         | 98.44           |

| Overall Rx<br>Level | Sample % |
|---------------------|----------|
| [Max >=-75]         | 78.80    |
| [-75 >=-85)         | 17.57    |
| [-85 >=-95)         | 3.40     |
| [-95 >=Min)         | 0.23     |
| Total               | 100      |