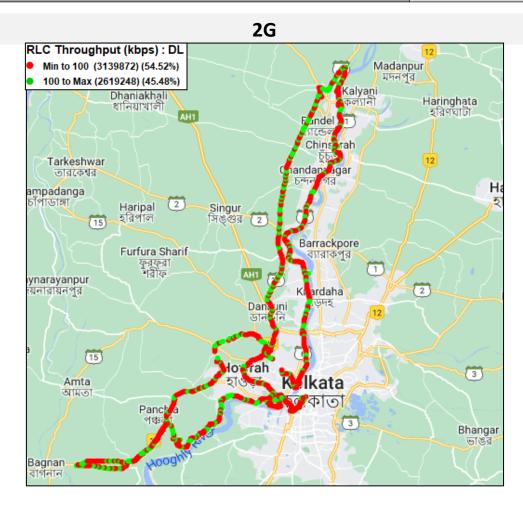

# **City Level Summary-**

| Average Data Services      | 2G     |       |       |  |  |
|----------------------------|--------|-------|-------|--|--|
| Static                     | AIRTEL | BSNL  | VIL   |  |  |
| Download Throughput (kbps) | 6.97   | 128   | 94.99 |  |  |
| Upload Throughput (kbps)   | 4.37   | 60.5  | 48.6  |  |  |
| Web Browsing Delay (sec)   | 0.0    | 73.63 | 3.12  |  |  |
| Latency (msec)             | 0.0    | 204.5 | 216.0 |  |  |

| Average Data Services Static   | 3G/ 4G  |           |         |        |  |  |
|--------------------------------|---------|-----------|---------|--------|--|--|
| Average Data Services Static   | BSNL 3G | AIRTEL 4G | RJIO 4G | VIL 4G |  |  |
| Download throughput in<br>Mbps | 2.15    | 10.45     | 4.96    | 3.4    |  |  |
| Upload Throughput in Mbps      | 1.29    | 4.30      | 3.51    | 2.39   |  |  |
| Video streaming delay (sec)    | 5.8     | 0.0       | 1.33    | 1.08   |  |  |
| Web Browsing Delay (secs)      | 16.31   | 0.0       | 2.54    | 0.19   |  |  |
| Latency (msec)                 | 97.25   | 60.0      | 42.92   | 93.0   |  |  |