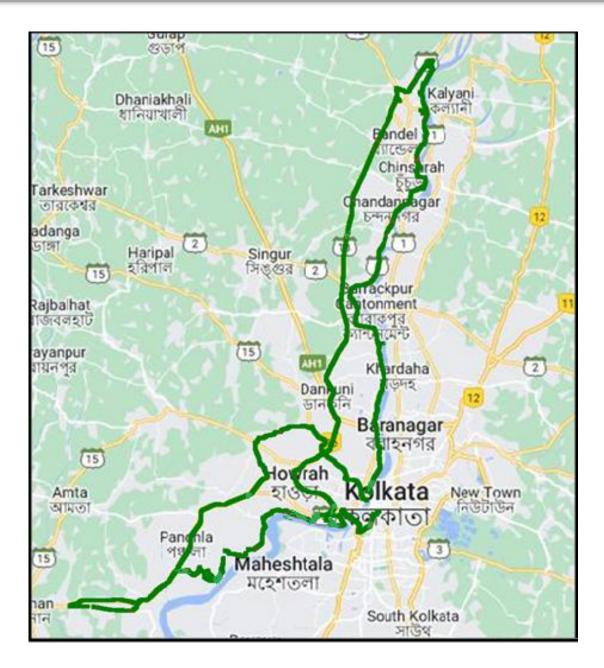

#### Voice & Dynamic Data Test Drive Route

#### **Drive Routes: Howrah, Hooghly, Kolkata**

**DAY-1** –Chadni Metro—2<sup>nd</sup> Hooghly Bridge- B Garden—Chapatala More –Chengail – Nona – Kulgachia – Banibon Bazar Uluberia – Banharishpur-Ranihati – Khantora – Jagadishpur More – Kamrangu Andul – NH 12 Santragachi – CTC Bus Stand Chandmari – Graharaj Soni Mandir – IIEST Shibpur – Mandirtala – Ramrajatala – Belilious Road Kadamtala –2<sup>nd</sup> Hooghly Bridge— Esplanade Bus Stand **DAY – 2** –Howrah Railway Museum – Howrah Railway Station—Chatterjee Para More – Eksara— Dankuni - Hoogly – Delhi Road – Mogra BDO Office in Chinsurah – Kuntighat Railway Station – Tribeni Fire Station - Vidya Vihar School – Dunlop Ferry Ghat - Hoogly Mohsin College - Jora Ghat Chandannagar – Babu Ghat Bhadreswar - Mahesh Jagannath Ghat – Raja Peary Mohan College Uttarpara –Bandhaghat Launch Ghat – Howrah Bus Stand—East West Metro (Howrah Station to Esplande).