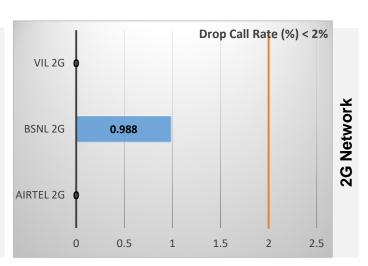

## **Key Observations**

QoS compliance of the TSPs for Voice across technologies 2G/3G/4G-VoLTE:

| I/Dia             |        | 2G   |     | 3G   |        | 4G-\ | /oLTE |      |
|-------------------|--------|------|-----|------|--------|------|-------|------|
| KPIs              | AIRTEL | BSNL | VIL | BSNL | AIRTEL | RJIO | VIL   | BSNL |
| Drop Call Rate %  | 0.0    | 0.98 | 0.0 | 1.88 | 0.00   | 0. 0 | 0.0   | 0.0  |
| Block Call Rate % | 0.0    | 0.58 | 0.0 | 1.06 | 0.0    | 0.84 | 0.0   | 1.42 |

# City Level Summary- Voice

| Voice Call            | 2G     |       |       |  |  |
|-----------------------|--------|-------|-------|--|--|
| Voice Call            | AIRTEL | BSNL  | VIL   |  |  |
| Call Attempt          | 322    | 509   | 647   |  |  |
| Blocked Call Rate (%) | 0.0    | 0.58  | 0.0   |  |  |
| CSSR% (Accessibility) | 100    | 99.41 | 100   |  |  |
| Drop Call Rate (%)    | 0.0    | 0.98  | 0.0   |  |  |
| Mobility HOSR (%)     | 92.62  | 99.17 | 98.89 |  |  |
| Rx Quality (%)        | 94.66  | 97.19 | 95.18 |  |  |