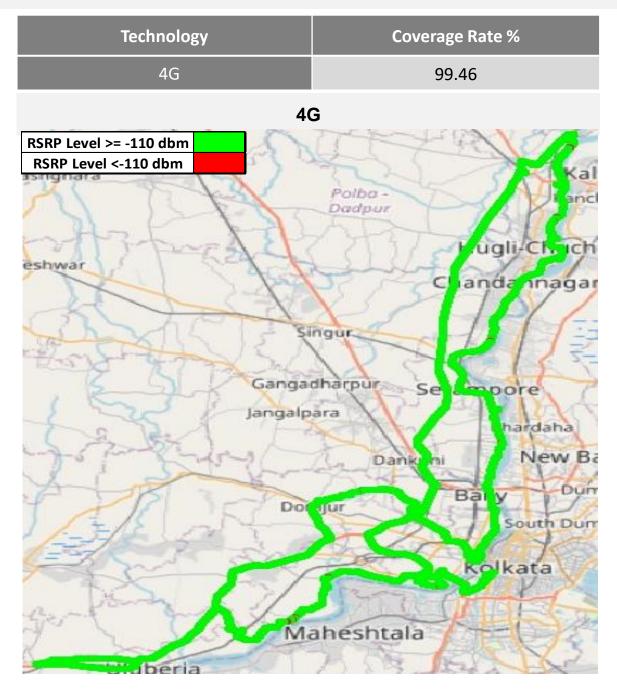

b) Percentage of coverage samples for 3G ≥ -90 dBm & 4G ≥ -110 dBm.

|          | 3G    | 4G     |       |       |       |  |
|----------|-------|--------|-------|-------|-------|--|
| TSPs     | BSNL  | AIRTEL | RJIO  | VIL   | BSNL  |  |
| Coverage | 67.08 | 98.44  | 99.46 | 97.84 | 80.07 |  |

| TSP       | Coverage Rate % |
|-----------|-----------------|
| AIRTEL 2G | 96.36           |
| BSNL 2G   | 86.34           |
| VIL 2G    | 92.69           |
| BSNL 3G   | 67.08           |
| AIRTEL 4G | 98.44           |
| RJIO 4G   | 99.46           |
| VIL 4G    | 97.84           |
| BSNL 4G   | 80.07           |

#### **RJIO**

| Overall RSRP | Sample % |
|--------------|----------|
| [Max >=-80]  | 55.45    |
| [-80 >=-90)  | 25.98    |
| [-90>=-110)  | 18.17    |
| [-110 >=Min) | 0.41     |
| Total        | 100      |