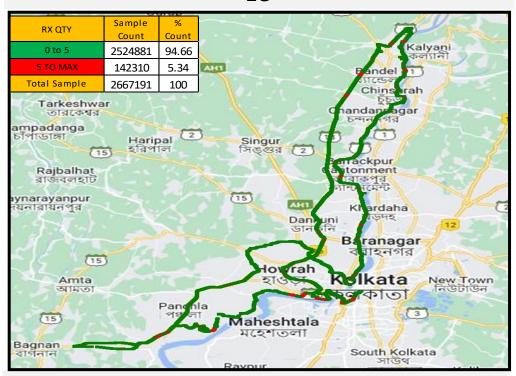

## **BSNL**

| Technology | Rx Quality % |
|------------|--------------|
| 2G         | 97.19        |
| 3G         | 86.29        |

| Overall Rx<br>Quality | Sample % |
|-----------------------|----------|
| (Min <=2)             | 92.72    |
| (2 <= 3)              | 1.56     |
| (3 <=4)               | 1.68     |
| (4 <=5)               | 1.23     |
| (5 <=Max)             | 2.81     |
| Total                 | 100      |

| Overall EcNo | Sample % |
|--------------|----------|
| (Max <=-6)   | 7.92     |
| (-6 <=-9)    | 18.23    |
| (-9 <=-11)   | 26.03    |
| (-11 <=-14)  | 34.11    |
| (-14 <= Min) | 13.71    |
| Total        | 100      |