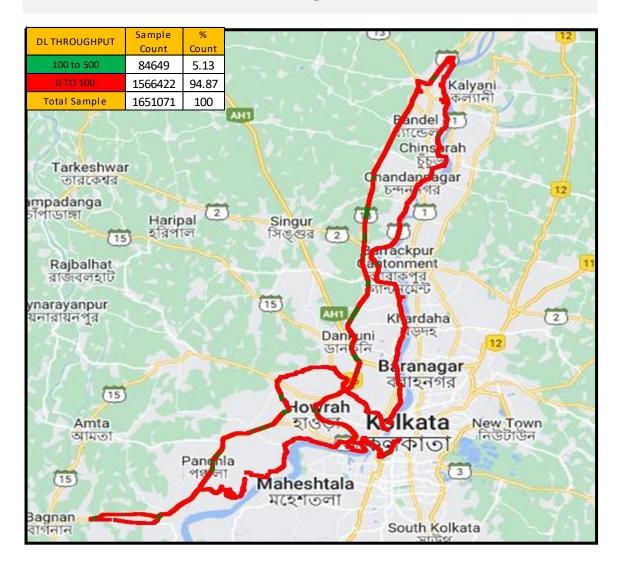

#### **Key Observations**

Dynamic Data was tested for 322 Kms. Download Throughput was tested.

#### Data Download Performance (Average Throughput in Mbps) - Dynamic Data Testing

#### 4G/3G Network:

#### **4G-Dynamic Download Throuhput (Mbps)**