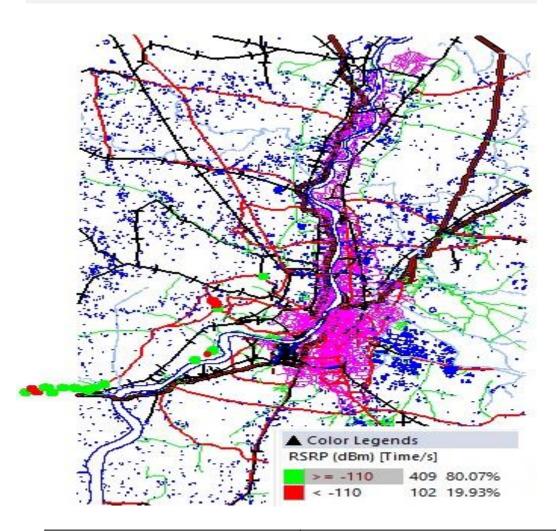

b) Percentage of coverage samples for 3G ≥ -90 dBm & 4G ≥ -110 dBm.

|          | 3G    | 4G     |       |       |       |  |
|----------|-------|--------|-------|-------|-------|--|
| TSPs     | BSNL  | AIRTEL | RJIO  | VIL   | BSNL  |  |
| Coverage | 67.08 | 98.44  | 99.46 | 97.84 | 80.07 |  |

| TSP       | Coverage Rate % |
|-----------|-----------------|
| AIRTEL 2G | 96.36           |
| BSNL 2G   | 86.34           |
| VIL 2G    | 92.69           |
| BSNL 3G   | 67.08           |
| AIRTEL 4G | 98.44           |
| RJIO 4G   | 99.46           |
| VIL 4G    | 97.84           |
| BSNL 4G   | 80.07           |

#### **BSNL**

| Technology | Coverage Rate % |  |  |  |
|------------|-----------------|--|--|--|
| 4G         | 80.07           |  |  |  |
| 4G         |                 |  |  |  |

| Overall RSRP | Sample % |
|--------------|----------|
| [Max >=-80]  | 11.78    |
| [-80 >=-90)  | 18       |
| [-90>=-110)  | 50.29    |
| [-110 >=Min) | 19.93    |
| Total        | 100      |