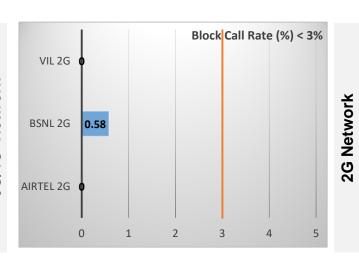

## **Key Observations**

QoS compliance of the TSPs for Voice across technologies 2G/3G/4G-VoLTE:

| I/Dia             |        | 2G   |     | 3G   |        | 4G-\ | /oLTE |      |
|-------------------|--------|------|-----|------|--------|------|-------|------|
| KPIs              | AIRTEL | BSNL | VIL | BSNL | AIRTEL | RJIO | VIL   | BSNL |
| Drop Call Rate %  | 0.0    | 0.98 | 0.0 | 1.88 | 0.00   | 0. 0 | 0.0   | 0.0  |
| Block Call Rate % | 0.0    | 0.58 | 0.0 | 1.06 | 0.0    | 0.84 | 0.0   | 1.42 |

- a) All TSPs have met the 2% QOS benchmark of Drop Call Rate (DCR%).
- b) All TSPs have met the 3% QOS benchmark of Block Call Rate (BCR%).

Voice Summary Page 4 of 29

# City Level Summary- Voice

| Voice Call            | 2G     |       |       |  |  |
|-----------------------|--------|-------|-------|--|--|
| Voice Call            | AIRTEL | BSNL  | VIL   |  |  |
| Call Attempt          | 322    | 509   | 647   |  |  |
| Blocked Call Rate (%) | 0.0    | 0.58  | 0.0   |  |  |
| CSSR% (Accessibility) | 100    | 99.41 | 100   |  |  |
| Drop Call Rate (%)    | 0.0    | 0.98  | 0.0   |  |  |
| Mobility HOSR (%)     | 92.62  | 99.17 | 98.89 |  |  |
| Rx Quality (%)        | 94.66  | 97.19 | 95.18 |  |  |