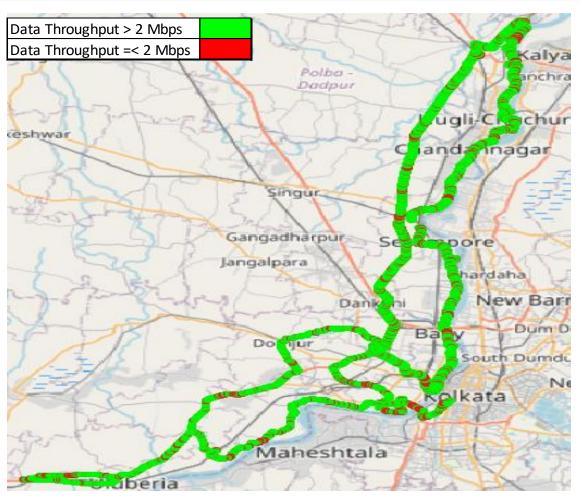

#### **Key Observations**

Dynamic Data was tested for 322 Kms. Download Throughput was tested.

#### Data Download Performance (Average Throughput in Mbps) - Dynamic Data Testing

#### 4G/3G Network: