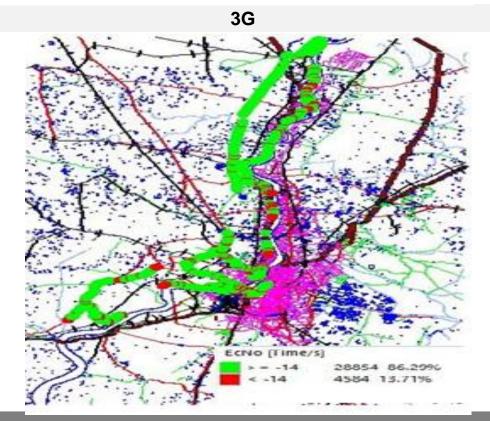

## **BSNL**

| Technology | Rx Quality % |
|------------|--------------|
| 2G         | 97.19        |
| 3G         | 86.29        |

| Overall Rx<br>Quality | Sample % |
|-----------------------|----------|
| (Min <=2)             | 92.72    |
| (2 <= 3)              | 1.56     |
| (3 <=4)               | 1.68     |
| (4 <=5)               | 1.23     |
| (5 <=Max)             | 2.81     |
| Total                 | 100      |

| Overall EcNo | Sample % |
|--------------|----------|
| (Max <=-6)   | 7.92     |
| (-6 <=-9)    | 18.23    |
| (-9 <=-11)   | 26.03    |
| (-11 <=-14)  | 34.11    |
| (-14 <= Min) | 13.71    |
| Total        | 100      |