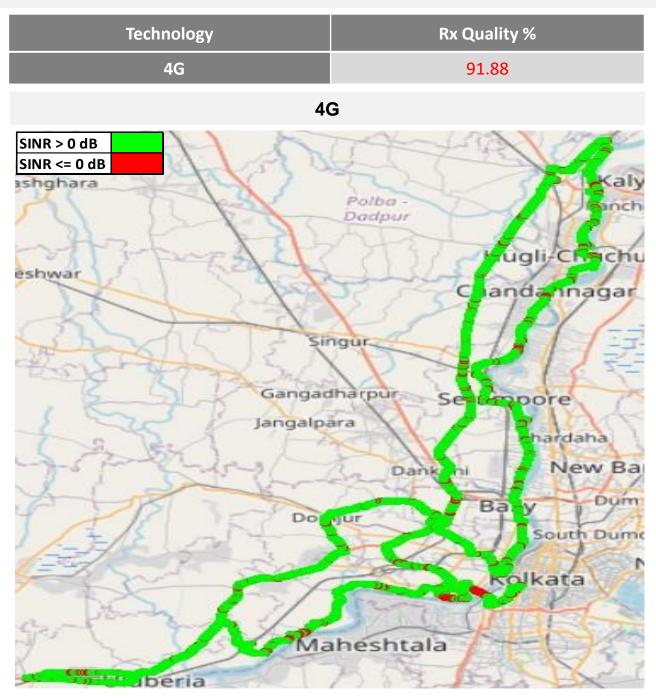

| TSP       | Rx Quality % |
|-----------|--------------|
| AIRTEL 2G | 94.66        |
| BSNL 2G   | 97.19        |
| VIL 2G    | 95.18        |
| BSNL 3G   | 86.29        |
| AIRTEL 4G | 91.56        |
| RJIO 4G   | 91.88        |
| VIL 4G    | 85.74        |
| BSNL 4G   | 84.68        |

#### **RJIO**

| Overall SINR | Sample % |
|--------------|----------|
| (Min <=0)    | 8.12     |
| (0 <=5)      | 20.21    |
| (5 <=10)     | 25.03    |
| (10 <=15)    | 22.23    |
| (15 <=Max)   | 24.41    |
| Total        | 100      |