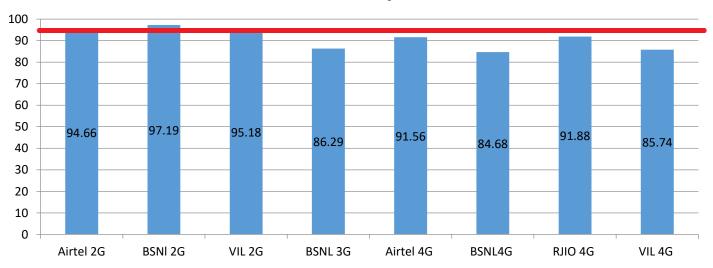

For measuring voice quality, as per the QoS norms, Rx Quality<=5 for GSM, Ec/No >=-14 dBm for 3G and SINR >0 in case of VoLTE is considered to be good, where as quality beyond this benchmark is considered to be bad. The benchmark should usually be  $\geq 95\%$ .

| TSP       | Rx Quality % |
|-----------|--------------|
| AIRTEL 2G | 94.66        |
| BSNL 2G   | 97.19        |
| VIL 2G    | 95.18        |
| BSNL 3G   | 86.29        |
| AIRTEL 4G | 91.56        |
| RJIO 4G   | 91.88        |
| VIL 4G    | 85.74        |
| BSNL 4G   | 84.68        |

#### **Rx Quality %**

Quality Details Page 16 of 29