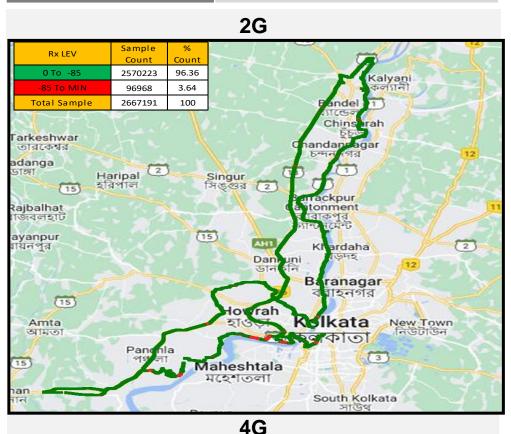

#### **AIRTEL**

| Technology | Coverage Rate % |
|------------|-----------------|
| 2G         | 96.36           |
| 4G         | 98.44           |

| Overall Rx<br>Level | Sample % |
|---------------------|----------|
| [Max >=-75]         | 78.80    |
| [-75 >=-85)         | 17.57    |
| [-85 >=-95)         | 3.40     |
| [-95 >=Min)         | 0.23     |
| Total               | 100      |

|                              |                   |                       |                    |    | · O                           |              |                                                                                                                                                                                                                                                                                                                                                                                                                                                                                                                                                                                                                                                                                                                                                                                                                                                                                                                                                                                                                                                                                                                                                                                                                                                                                                                                                                                                                                                                                                                                                                                                                                                                                                                                                                                                                                                                                                                                                                                                                                                                                                                               |                  |             |              |        |
|------------------------------|-------------------|-----------------------|--------------------|----|-------------------------------|--------------|-------------------------------------------------------------------------------------------------------------------------------------------------------------------------------------------------------------------------------------------------------------------------------------------------------------------------------------------------------------------------------------------------------------------------------------------------------------------------------------------------------------------------------------------------------------------------------------------------------------------------------------------------------------------------------------------------------------------------------------------------------------------------------------------------------------------------------------------------------------------------------------------------------------------------------------------------------------------------------------------------------------------------------------------------------------------------------------------------------------------------------------------------------------------------------------------------------------------------------------------------------------------------------------------------------------------------------------------------------------------------------------------------------------------------------------------------------------------------------------------------------------------------------------------------------------------------------------------------------------------------------------------------------------------------------------------------------------------------------------------------------------------------------------------------------------------------------------------------------------------------------------------------------------------------------------------------------------------------------------------------------------------------------------------------------------------------------------------------------------------------------|------------------|-------------|--------------|--------|
| RSRP                         | Sample            | %                     | ap<br>191          |    | 0.00                          | 1 1          | Cis                                                                                                                                                                                                                                                                                                                                                                                                                                                                                                                                                                                                                                                                                                                                                                                                                                                                                                                                                                                                                                                                                                                                                                                                                                                                                                                                                                                                                                                                                                                                                                                                                                                                                                                                                                                                                                                                                                                                                                                                                                                                                                                           |                  | 240         | 1            | 12     |
| 0 TO -110                    | 7500677           | <u>Count</u><br>98.44 |                    |    |                               |              |                                                                                                                                                                                                                                                                                                                                                                                                                                                                                                                                                                                                                                                                                                                                                                                                                                                                                                                                                                                                                                                                                                                                                                                                                                                                                                                                                                                                                                                                                                                                                                                                                                                                                                                                                                                                                                                                                                                                                                                                                                                                                                                               |                  |             |              |        |
| -110 TO MIN                  | 119052            | 1.56                  | nali               |    |                               |              |                                                                                                                                                                                                                                                                                                                                                                                                                                                                                                                                                                                                                                                                                                                                                                                                                                                                                                                                                                                                                                                                                                                                                                                                                                                                                                                                                                                                                                                                                                                                                                                                                                                                                                                                                                                                                                                                                                                                                                                                                                                                                                                               | K                | alyani      | 17           |        |
| Total Sample                 | 7619729           | 100                   | नी \               | -  |                               |              |                                                                                                                                                                                                                                                                                                                                                                                                                                                                                                                                                                                                                                                                                                                                                                                                                                                                                                                                                                                                                                                                                                                                                                                                                                                                                                                                                                                                                                                                                                                                                                                                                                                                                                                                                                                                                                                                                                                                                                                                                                                                                                                               |                  | ञ्जानी      | 74 1         | No. of |
|                              | (15)              | Haripa<br>ইরিপাল      | -                  | J. | Singur<br>সঙ্গুর              | 2            | Chance<br>চন্দ্ৰ                                                                                                                                                                                                                                                                                                                                                                                                                                                                                                                                                                                                                                                                                                                                                                                                                                                                                                                                                                                                                                                                                                                                                                                                                                                                                                                                                                                                                                                                                                                                                                                                                                                                                                                                                                                                                                                                                                                                                                                                                                                                                                              | ment<br>পুর      | h           |              | 12     |
| Udaynarayan<br>উদয়নারায়নপু | pur<br>(व         | 1                     |                    | Œ  | 5)                            | AHI<br>Dan y | CONTRACTOR OF THE PARTY OF THE | ardaha<br>एज़म्ह | 12          | /            | 2      |
|                              | াচ)<br>mta<br>মতা |                       | anghla<br>भेश्रेजा | IV | Hot<br>হাও<br>lahesl<br>মহেশত | ntala        | Rei                                                                                                                                                                                                                                                                                                                                                                                                                                                                                                                                                                                                                                                                                                                                                                                                                                                                                                                                                                                                                                                                                                                                                                                                                                                                                                                                                                                                                                                                                                                                                                                                                                                                                                                                                                                                                                                                                                                                                                                                                                                                                                                           | kata<br>কাতা     | New<br>Faig | Town<br>টাউন | X      |

| Overall RSRP | Sample % |
|--------------|----------|
| [Max >=-80]  | 20.15    |
| [-80 >=-90)  | 46.53    |
| [-90 >=-110) | 31.76    |
| [-110 >=Min) | 1.56     |
| Total        | 100.00   |