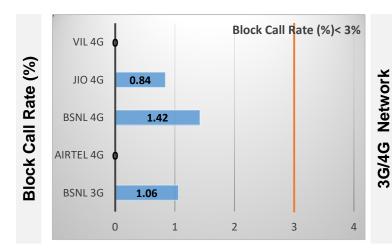

## **Key Observations**

QoS compliance of the TSPs for Voice across technologies 2G/3G/4G-VoLTE:

| I/Dia             |        | 2G   |     | 3G   |        | 4G-\ | /oLTE |      |
|-------------------|--------|------|-----|------|--------|------|-------|------|
| KPIs              | AIRTEL | BSNL | VIL | BSNL | AIRTEL | RJIO | VIL   | BSNL |
| Drop Call Rate %  | 0.0    | 0.98 | 0.0 | 1.88 | 0.00   | 0. 0 | 0.0   | 0.0  |
| Block Call Rate % | 0.0    | 0.58 | 0.0 | 1.06 | 0.0    | 0.84 | 0.0   | 1.42 |

- a) All TSPs have met the 2% QOS benchmark of Drop Call Rate (DCR%).
- b) All TSPs have met the 3% QOS benchmark of Block Call Rate (BCR%).

Voice Summary Page 4 of 29

| \\\-\\\\-\\\\\\\\\\\\\\\\\\\\\\\\\\\\\ | 3G/4G   |           |         |         |        |  |
|----------------------------------------|---------|-----------|---------|---------|--------|--|
| Voice Call                             | BSNL 3G | AIRTEL 4G | BSNL 4G | RJIO 4G | VIL 4G |  |
| Call Attempt                           | 376     | 341       | 70      | 479     | 454    |  |
| Blocked Call Rate (%)                  | 1.06    | 0.0       | 1.42    | 0.84    | 0.0    |  |
| CSSR% (Accessibility)                  | 98.94   | 100       | 98.57   | 99.16   | 100    |  |
| Drop Call Rate (%)                     | 1.88    | 0.0       | 0.0     | 0.0     | 0.0    |  |
| Mobility HOSR (%)                      | 100     | 99.56     | 100     | 99.45   | 99.94  |  |
| Rx Quality (%)                         | 86.29   | 91.56     | 84.68   | 91.88   | 85.74  |  |