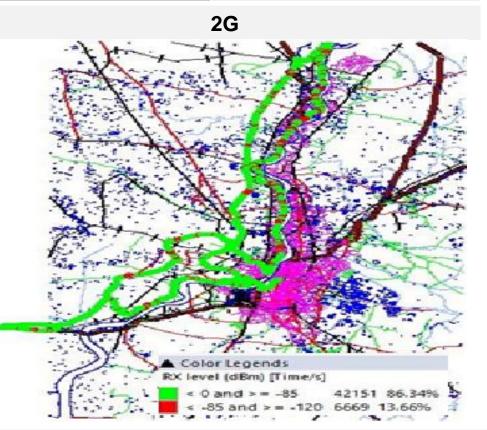

#### **BSNL**

| Technology | Coverage Rate % |  |  |
|------------|-----------------|--|--|
| 2G         | 86.34           |  |  |
| 3G         | 67.08           |  |  |

| Overall RxLevel | Sample % |
|-----------------|----------|
| [Max >=-75]     | 57.23    |
| [-75 >=-85)     | 29.11    |
| [-85 >=-95)     | 12.31    |
| [-95 >=Min)     | 1.35     |
| Total           | 100      |