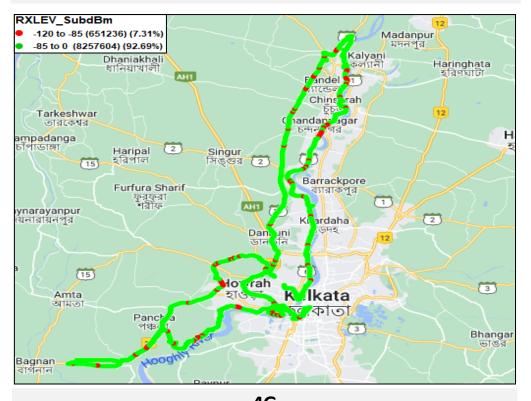

### Coverage

a) Percentage of coverage samples for 2G ≥ -85 dBm.

|            |        | 2G    |       |
|------------|--------|-------|-------|
| TSPs       | AIRTEL | BSNL  | VIL   |
| Coverage % | 96.36  | 86.34 | 92.69 |

| TSP       | Coverage Rate % |
|-----------|-----------------|
| AIRTEL 2G | 96.36           |
| BSNL 2G   | 86.34           |
| VIL 2G    | 92.69           |
| BSNL 3G   | 67.08           |
| AIRTEL 4G | 98.44           |
| RJIO 4G   | 99.46           |
| VIL 4G    | 97.84           |
| BSNL 4G   | 80.07           |