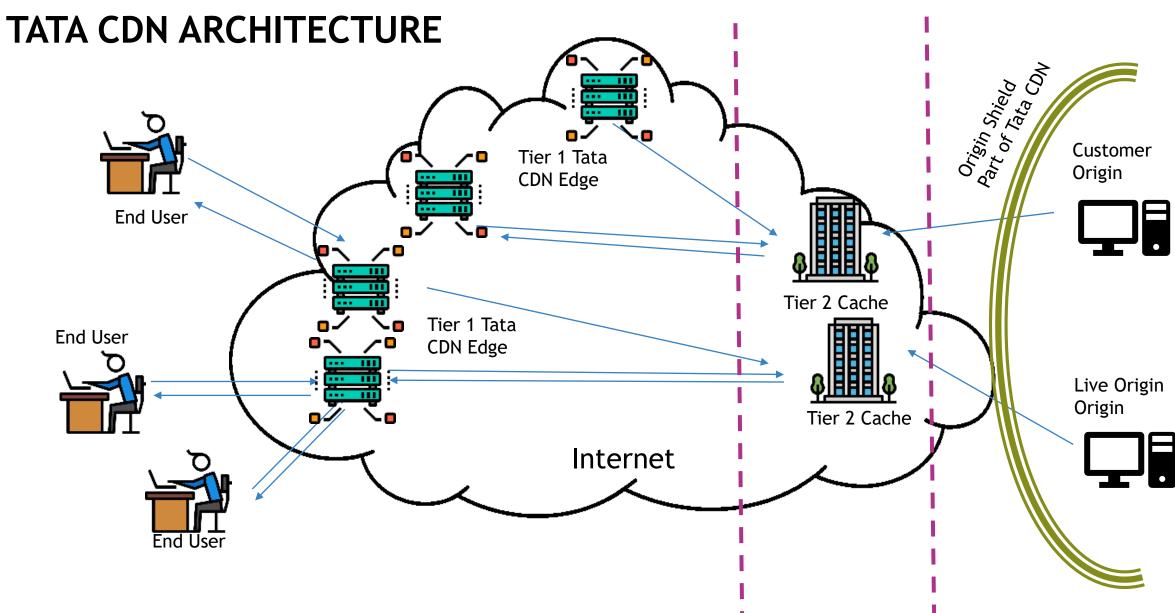

# TATA CDN ARCHITECTURE

Super nodes riding on a Tier 1 backbone with huge IP capacities

# MULTI-TIERED CATCHING

Parent and child tiers to reduce offload

#### **ANYCAST**

Any cast IP
leveraging the
strength of bgp to
resolve closest edges

### **INTEGRATIONS**

Tightly integrated to security and hosting offerings

A set of 30 super nodes each consisting of racks of servers, having HA and redundancy

**SUPER NODES** 