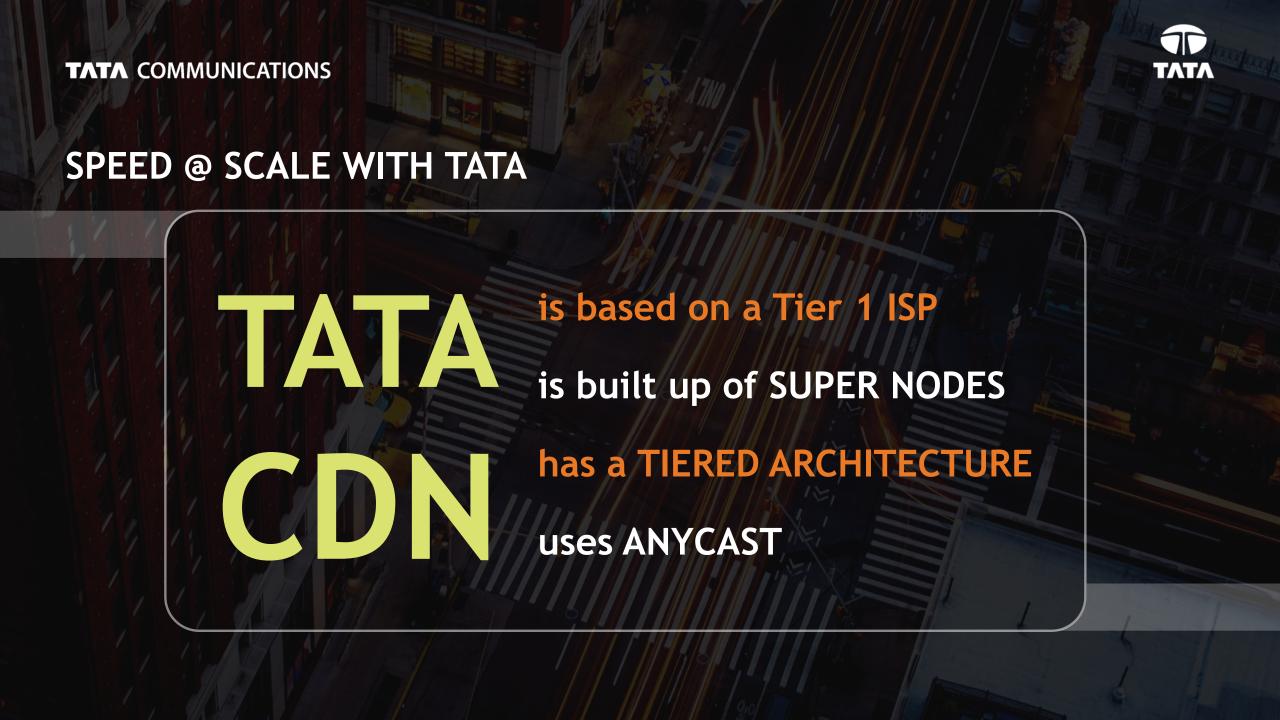

# INFRASTRUCTURE REQUIREMENTS OF A ROBUST CDN ARCHITECTURE

**Super Nodes** 

A set of super nodes consisting of racks of servers, having HA and redundancy.

Tier 1 ISP

Super nodes riding on a Tier 1 backbone with huge IP capacities

Multi tiered caching

Parent and child tiers to reduce offload

Anycast

Any cast IP leveraging the strength of BGP to resolve closest edges

Integrations

Tightly integrated to security and hosting offerings

# TATA CDN ARCHITECTURE

Super nodes riding on a Tier 1 backbone with huge IP capacities

# MULTI-TIERED CATCHING

Parent and child tiers to reduce offload

#### **ANYCAST**

Any cast IP
leveraging the
strength of bgp to
resolve closest edges

### **INTEGRATIONS**

Tightly integrated to security and hosting offerings

A set of 30 super nodes each consisting of racks of servers, having HA and redundancy

**SUPER NODES** 