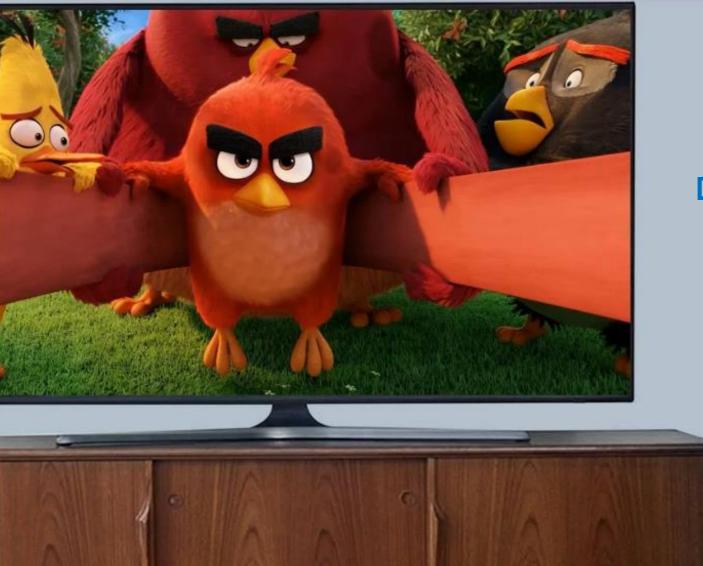

## Discover on Mobile, Watch on TV...

秘

CONFIDENTIAL

付帯項目

14

# ... shared playlist queue, shared control.

You Tube Second screen experience is already well established with Chrome Cast. pandora Refer to YouTube App for what can be done. COMED Google Pla All Android TVs has Chrome cast Built-In nick hulu NETFLIX Cutton 5 The Lord of the Rings: The Fellowship of the Ring. iHear 2001 / Fantasy/Action / sh 48m CURRENT TIME