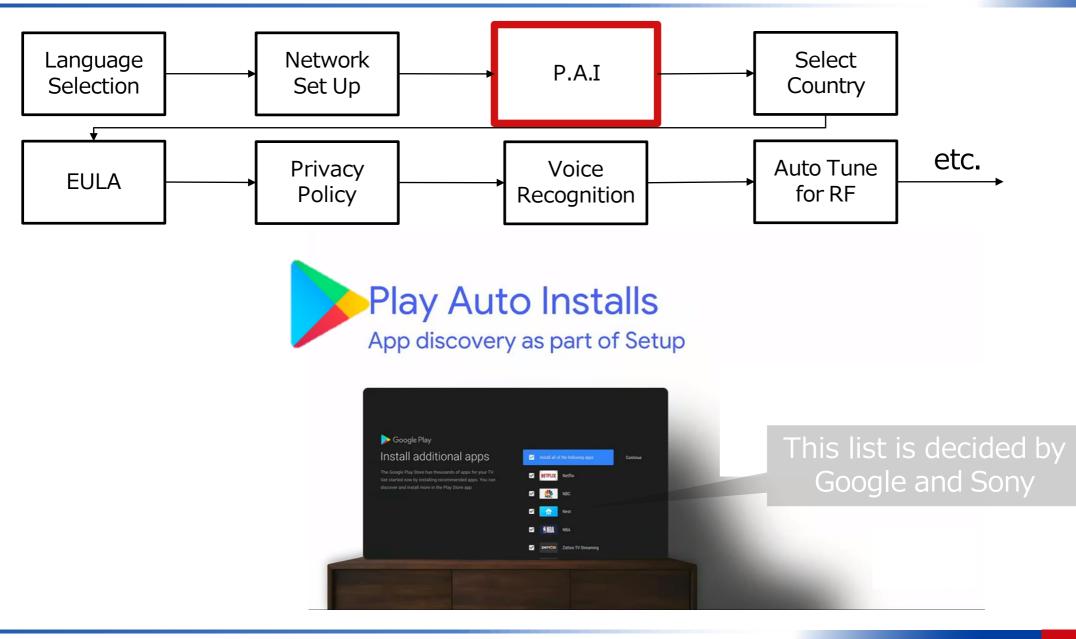

of the Ring. iHear 2001 / Fantasy/Action / sh 48m CURRENT TIME





# Voice Search support





SONY



秘

CONFIDENTIAL

付帯項目

# Easily Search for contents using Voice Search









16

秘

CONFIDENTIAL

# Voice Search

Voice search uses the built-in voice recognition engine to **convert speech to text**.



# **Google Assistant**

<page-header><page-header><image><image><image><complex-block><complex-block><complex-block><complex-block>

17

付帯項目

The Google Assistant is an **artificial intelligence-powered virtual assistant** developed by Google that is primarily available on mobile and smart home devices, such as Sony Android TVs.

Did you know? When it is used in your app, it returns search results within your app first and then other sources.









#### P.A.I – Play Auto Install



19 | 付帯項目 <mark>秘</mark> CONFIDENTIAL

#### **Speaker details**

SONY

Leon Mun Email : <u>waiyuen.mun@sony.com</u> Whatsapp : +60172235550





SONYはソニー株式会社の登録商標または商標です

各ソニー製品の商品名・サービス名はソニー株式会社またはグループ各社の登録商標または商標です。その他の製品および会社名は、各社の商号、登録商標または商標です。

秘 CONFIDENTIAL