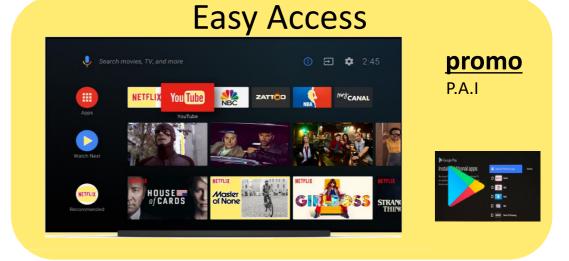

# Stress free experience for customer

by supporting more remote buttons

#### P.A.I – Play Auto Install

19 | 付帯項目 <mark>秘</mark> CONFIDENTIAL