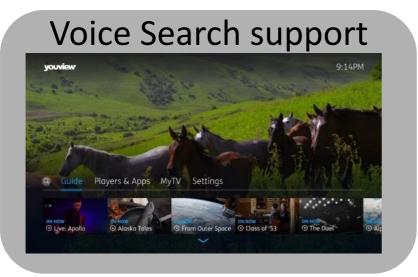

## Voice Search support

**Benefit to customer: Full Remote Functionality** 

# Voice Search support

SONY

秘

CONFIDENTIAL

付帯項目

# Easily Search for contents using Voice Search

16

秘

CONFIDENTIAL

# Voice Search

Voice search uses the built-in voice recognition engine to **convert speech to text**.