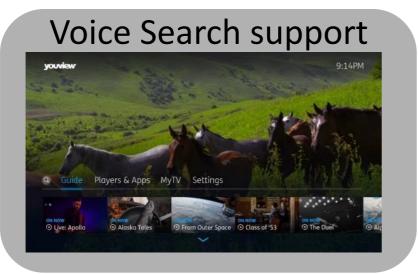

# Voice Search support

SONY

秘

CONFIDENTIAL

付帯項目

# Easily Search for contents using Voice Search

16

秘

CONFIDENTIAL

# Voice Search

Voice search uses the built-in voice recognition engine to **convert speech to text**.