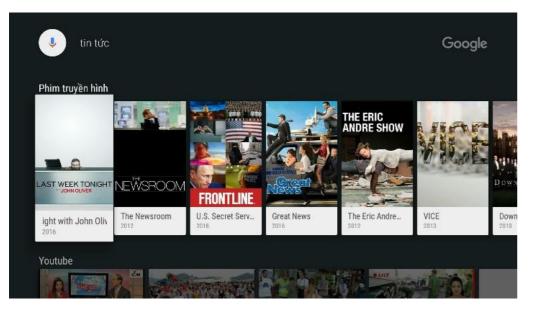

# Easily Search for contents using Voice Search

16

秘

CONFIDENTIAL

# Voice Search

Voice search uses the built-in voice recognition engine to **convert speech to text**.