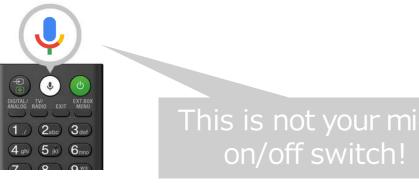

# Voice Search

Voice search uses the built-in voice recognition engine to **convert speech to text**.

# **Google Assistant**

<page-header><page-header><image><image><image><complex-block><complex-block><complex-block><complex-block>

17

付帯項目

The Google Assistant is an **artificial intelligence-powered virtual assistant** developed by Google that is primarily available on mobile and smart home devices, such as Sony Android TVs.