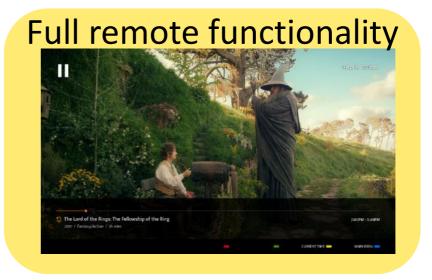

### Full remote functionality

## Voice Search support

**Benefit to customer: Full Remote Functionality** 