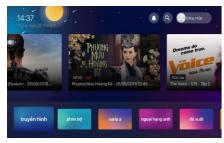

#### Which device do you watch your videos on?

# You can watch VoD on any screen, but eventually the Big Screen is where you'd prefer NETFLIX

\*TV = The Big Screen

Source: https://www.vox.com/2018/3/7/17094610/netflix-70-percent-tv-viewing-statistics