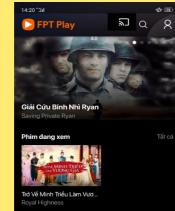

# ... shared playlist queue, shared control.

You Tube Second screen experience is already well established with Chrome Cast. pandora Refer to YouTube App for what can be done. COMED Google Pla All Android TVs has Chrome cast Built-In nick hulu NETFLIX Cutton 5 The Lord of the Rings: The Fellowship of the Ring. iHear 2001 / Fantasy/Action / sh 48m CURRENT TIME