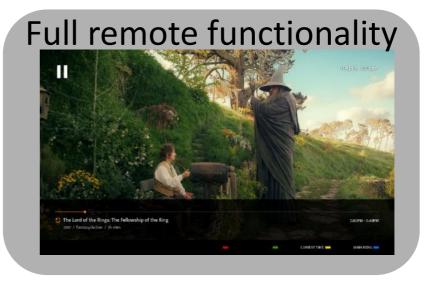

### Full remote functionality

## Voice Search support

**Benefit to customer: Full Remote Functionality** 