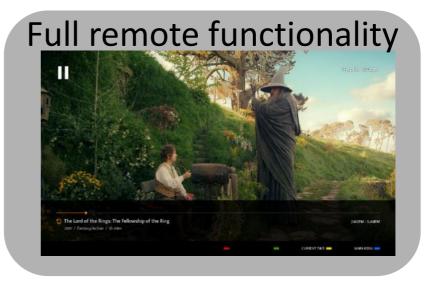

### Full remote functionality

## Voice Search support

**Benefit to customer: Full Remote Functionality** 