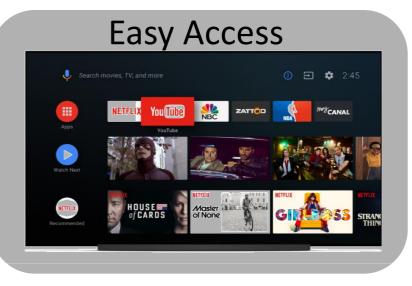

# Stress free experience for customer

by supporting more remote buttons

#### Switching category

Easy to switch between categories with shortcut keys

#### Switching content

Easy to go to next contents with NEXT / PREV key

Smooth channel switching in live streaming SONY

NETFLIX

SONY

付帯項目