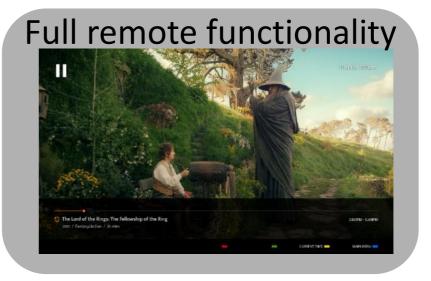

### Full remote functionality

## Voice Search support

**Benefit to customer: Full Remote Functionality** 

# Stress free experience for customer

by supporting more remote buttons