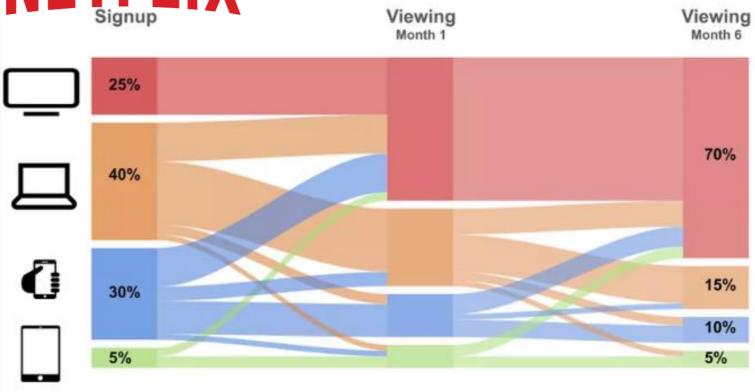

# You can watch VoD on any screen, but eventually the Big Screen is where you'd prefer NETFLIX

\*TV = The Big Screen

Source: https://www.vox.com/2018/3/7/17094610/netflix-70-percent-tv-viewing-statistics