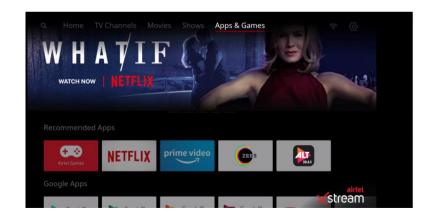

#### **Emerging device- Airtel smart hybrid STB**

#### **Features Highlights:**

- > Xstream Application for live and OTT content
- ➤ Preloaded Netflix, Prime Video, YouTube, YouTube Kids
- ➤ Google voice assistant Voice based content discovery
- > Amazon Alexa support
- > AI based content and channel recommendation
- > Built in Wifi, Bluetooth (RCU, Game controller, Headset)
- ➤ Built in Chromecast
- > Support smart IOT devices