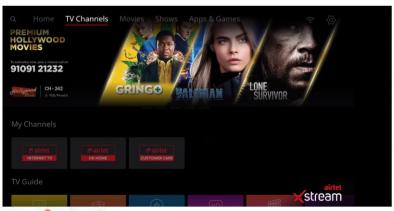

#### **Emerging device- Airtel smart hybrid STB**

#### **Features Highlights:**

- > Xstream Application for live and OTT content
- ➤ Preloaded Netflix, Prime Video, YouTube, YouTube Kids
- ➤ Google voice assistant Voice based content discovery
- > Amazon Alexa support
- > AI based content and channel recommendation
- > Built in Wifi, Bluetooth (RCU, Game controller, Headset)
- ➤ Built in Chromecast
- > Support smart IOT devices