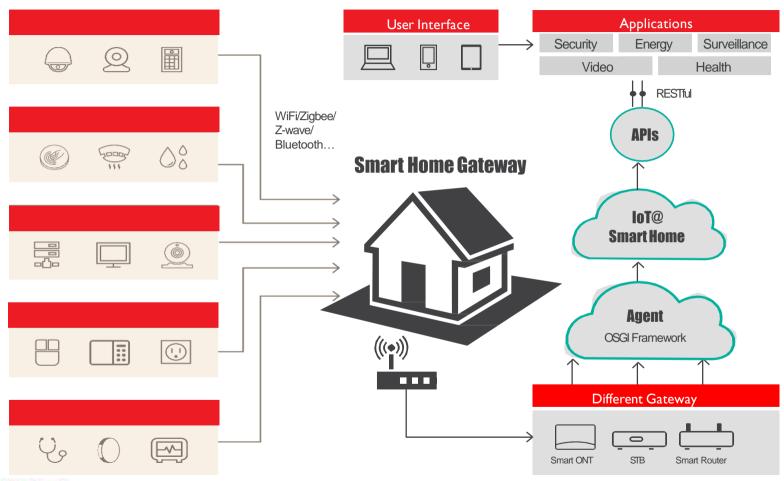

rental control
- Lock
- Rating
- Multi lingual / subtitle
- Reminder

- Search
- Recommendation
- TV message
- · Geo blocking
- Content access control
- Discount, Coupon
- Ad Engine









Second screen info



## What Do I Want?



























ZEETV





#### **Emerging device- Airtel smart hybrid STB**

#### **Features Highlights:**

- > Xstream Application for live and OTT content
- ➤ Preloaded Netflix, Prime Video, YouTube, YouTube Kids
- ➤ Google voice assistant Voice based content discovery
- > Amazon Alexa support
- > AI based content and channel recommendation
- > Built in Wifi, Bluetooth (RCU, Game controller, Headset)
- ➤ Built in Chromecast
- > Support smart IOT devices









## **Emerging device- Airtel smart hybrid STB | IOT**





### **Smart Home Gateway**





### **Other Devices**



**Integrated Hybrid TV** 



**VR Box** 



**Smart Display** 



**HDMI Stick** 



FAR FIELD VOICE ASSISTANT