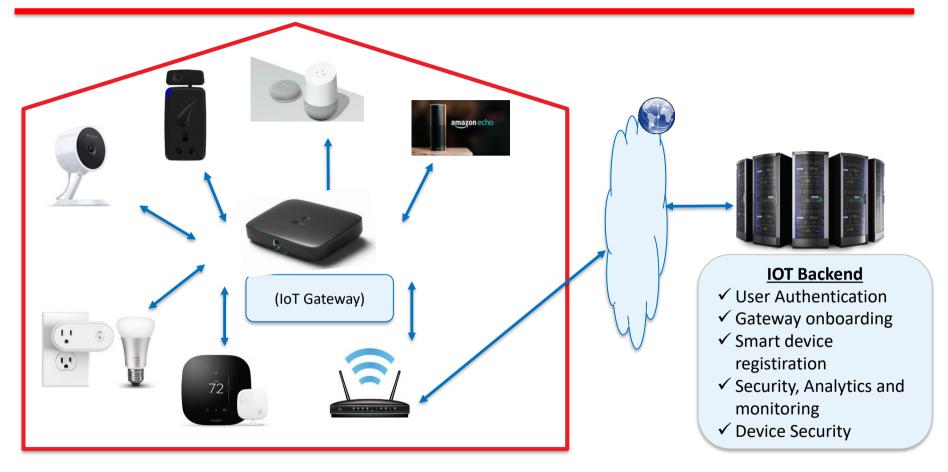

## **Emerging device- Airtel smart hybrid STB | IOT**

### **Smart Home Gateway**

### **Other Devices**

**Integrated Hybrid TV** 

**VR Box** 

**Smart Display** 

**HDMI Stick** 

FAR FIELD VOICE ASSISTANT