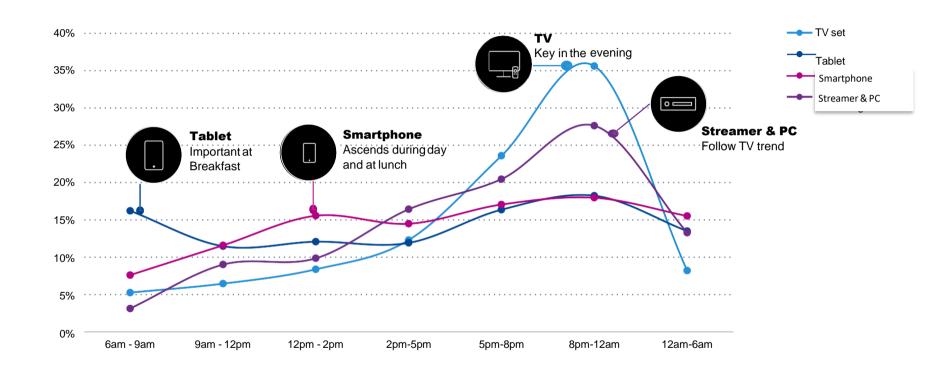

#### **ENTERING THE GOLDEN AGE OF VIDEO**





### TV Remains Key Form of Entertainment In the Evening





# The Winning Strategy: Offering Ubiquitous Viewing Experience





#### Multiscreen video consumption

Linear TV Services

**VOD Services** 

Internet Convergence Multi-Screen
Multi-Room

Personal

System & Commercial

- Live TV
- Network TSTV
- Catch-up TV
- nPVR

- VOD
- Transaction VOD
- Subscription VOD
- Social TV
  - Facebook
  - Twitter
- Multiscreen
- Multi bitrate
- Multi Audio
- Multiscreen Bookmark
- Multiscreen favorite

- Multiuser profile
- Parental control
- Lock
- Rating
- Multi lingual / subtitle
- Reminder

- Search
- Recommendation
- TV message
- · Geo blocking
- Content access control
- Discount, Coupon
- Ad Engine









Second screen info



## What Do I Want?



























ZEETV





#### **Emerging device- Airtel smart hybrid STB**

#### **Featur