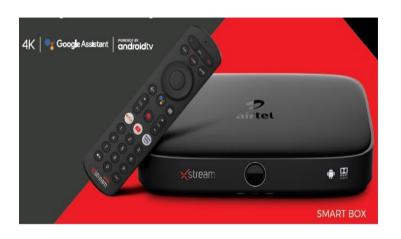

#### **Emerging device- Airtel smart hybrid STB**

#### **Features Highlights:**

- > Xstream Application for live and OTT content
- ➤ Preloaded Netflix, Prime Video, YouTube, YouTube Kids
- ➤ Google voice assistant Voice based content discovery
- > Amazon Alexa support
- > AI based content and channel recommendation
- > Built in Wifi, Bluetooth (RCU, Game controller, Headset)
- ➤ Built in Chromecast
- > Support smart IOT devices